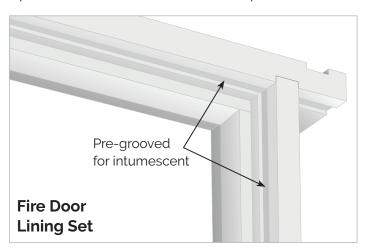

FD30 Fire Door Option: linings are pre-grooved to accommodate intumescent seals (15mm x 4mm)