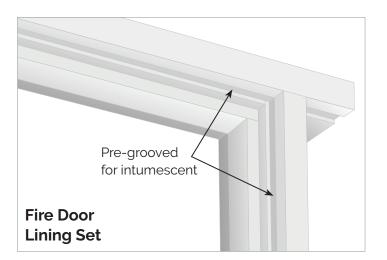

### Features:

- Customisable Fit: easily cut to size for doors up to 2040mm (height) and 980mm (width). Loose 'stops' allow for precise positioning.
- **Primed:** ready for choice of top coat paint.
- Sensineered Hardwood Construction: for enhanced stability, as well as being free from dead knots.
- **FD30 Fire Door Option:** linings are pre-grooved to accommodate intumescent seals (15mm x 4mm)